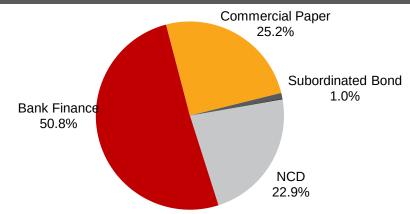

old Loans               | 81,552.4 | 92,244.8 | 100,806.0 | 111,245.3 | 113,451.0 | 123,827.0 | 122,672.0 | 111,245.3 |
| Microfinance             | 0.0      | 3,220.0  | 9,988.0   | 17,959.4  | 12,368.0  | 15,705.0  | 16,504.0  | 17,959.4  |
| Housing Finance          | 0.0      | 21.9     | 1,286.0   | 3,104.1   | 1,705.0   | 2,134.0   | 2,630.0   | 3,104.1   |
| Vehicle Finance          | 0.0      | 153.7    | 1,297.7   | 3,058.3   | 1,684.0   | 2,126.0   | 2,505.0   | 3,058.3   |
| Other Loans              | 78.3     | 295.0    | 952.0     | 1,204.8   | 932.0     | 1,109.0   | 1,233.0   | 1,204.8   |
| Total                    | 81,630.7 | 95,935.4 | 114,329.7 | 136,572.0 | 130,140.0 | 144,901.0 | 145,544.0 | 136,572.0 |



# Q4 FY17 RESULTS: MANAPPURAM FINANCE: BORROWING PROFILE







## **COST OF BORROWING %**



#### **CREDIT RATING**

## **Manappuram Finance:**

Investment grade rating since 1995

Long Term: AA- (Stable) by CRISIL, ICRA, CARE

Short Term: A1+ by CRISIL, ICRA

### **Asirvad Microfinance:**

Long Term: A+ (Stable) by CRISIL, CARE

Short Term: A1+ by CRISIL

## **Housing Finance:**

Long Term: A+ (Stable) by CRISIL

Short Term: A1+ by CRISIL

#### MARGINAL COST OF BORROWING



# Q4 FY17 RESULTS: MANAPPURAM FINANCE: RESULT ANALYSIS











# Q4 FY17 RESULTS: MANAPPURAM FINANCE: RESULT ANALYSIS







ROE %

→ROA %





# Q4 FY17 RESULTS: MANAPPURAM FINANCE: GOLD AUM UPDATE









# Q4 FY17 RESULTS: MANAPPURAM FINANCE: GOLD AUM UPDATE









## Q4 FY17 RESULTS: ASIRVAD MICROFINANCE: KEY HIGHLIGHTS



| <b>FY17</b> 17,959.4 | FY16