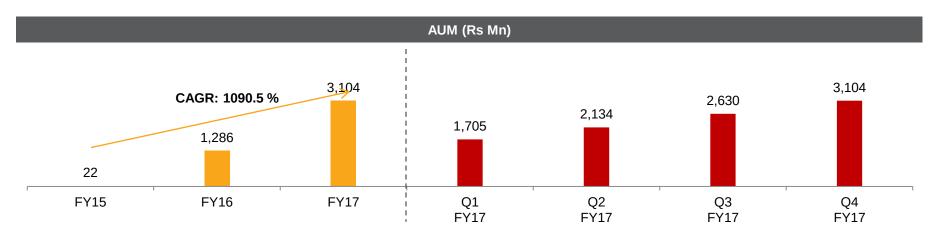

## Q4 FY17 RESULTS: CONSOLIDATED AUM UPDATE

| CONSOLIDATED AUM (Rs Mn) |          |          |           |           |           |           |           |           |
|--------------------------|----------|----------|-----------|-----------|-----------|-----------|-----------|-----------|
| Particulars (Rs Mn)      | FY14     | FY15     | FY16      | FY17      | Q1FY17    | Q2FY17    | Q3FY17    | Q4FY17    |
| Gold Loans               | 81,552.4 | 92,244.8 | 100,806.0 | 111,245.3 | 113,451.0 | 123,827.0 | 122,672.0 | 111,245.3 |
| Microfinance             | 0.0      | 3,220.0  | 9,988.0   | 17,959.4  | 12,368.0  | 15,705.0  | 16,504.0  | 17,959.4  |
| Housing Finance          | 0.0      | 21.9     | 1,286.0   | 3,104.1   | 1,705.0   | 2,134.0   | 2,630.0   | 3,104.1   |
| Vehicle Finance          | 0.0      | 153.7    | 1,297.7   | 3,058.3   | 1,684.0   | 2,126.0   | 2,505.0   | 3,058.3   |
| Other Loans              | 78.3     | 295.0    | 952.0     | 1,204.8   | 932.0     | 1,109.0   | 1,233.0   | 1,204.8   |
| Total                    | 81,630.7 | 95,935.4 | 114,329.7 | 136,572.0 | 130,140.0 | 144,901.0 | 145,544.0 | 136,572.0 |