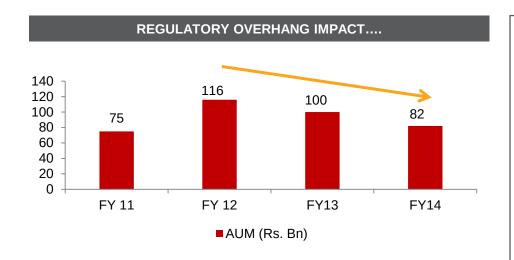

## Q4 FY17 RESULTS: CONSOLIDATED AUM UPDATE

| CONSOLIDATED AUM (Rs Mn) |          |          |           |           |           |           |           |           |
|--------------------------|----------|----------|-----------|-----------|-----------|-----------|-----------|-----------|
| Particulars (Rs Mn)      | FY14     | FY15     | FY16      | FY17      | Q1FY17    | Q2FY17    | Q3FY17    | Q4FY17    |
| Gold Loans               | 81,552.4 | 92,244.8 | 100,806.0 | 111,245.3 | 113,451.0 | 123,827.0 | 122,672.0 | 111,245.3 |
| Microfinance             | 0.0      | 3,220.0  | 9,988.0   | 17,959.4  | 12,368.0  | 15,705.0  | 16,504.0  | 17,959.4  |
| Housing Finance          | 0.0      | 21.9     | 1,286.0   | 3,104.1   | 1,705.0   | 2,134.0   | 2,630.0   | 3,104.1   |
| Vehicle Finance          | 0.0      | 153.7    | 1,297.7   | 3,058.3   | 1,684.0   | 2,126.0   | 2,505.0   | 3,058.3   |
| Other Loans              | 78.3     | 295.0    | 952.0     | 1,204.8   | 932.0     | 1,109.0   | 1,233.0   | 1,204.8   |
| Total                    | 81,630.7 | 95,935.4 | 114,329.7 | 136,572.0 | 130,140.0 | 144,901.0 | 145,544.0 | 136,572.0 |