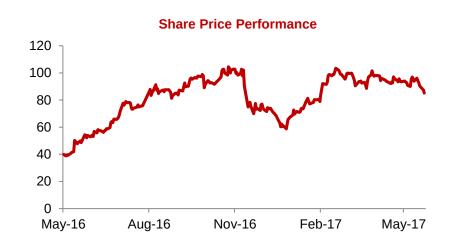

# Q4 FY17 RESULTS: MANAPPURAM FINANCE: RESULT ANALYSIS

# Q4 FY17 RESULTS: MANAPPURAM FINANCE: RESULT ANALYSIS

ROE %

→ROA %