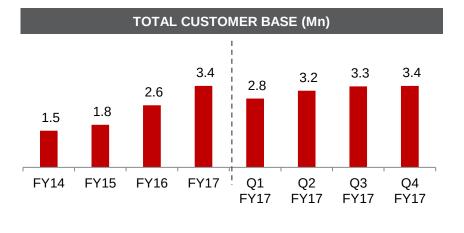

GNPA \* 1.96%

BV / Share Rs 39.93 EPS Rs 9.53

Dividend / Share FY17: Rs 2.00 Share of New Businesses 19.0%

**Total Branches** 

4,152

No of Live Customers
3.3 mn

AUM: Assets Under Management, Net Profit: PAT after Minority Interest