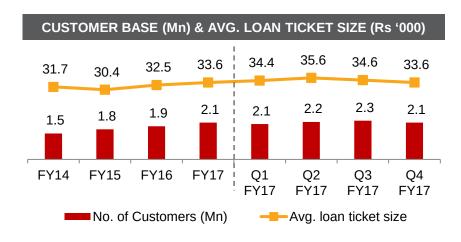

40.0 | 144,901.0 | 145,544.0 | 136,572.0 |



# Q4 FY17 RESULTS: MANAPPURAM FINANCE: BORROWING PROFILE







## **COST OF BORROWING %**



#### **CREDIT RATING**

## **Manappuram Finance:**

Investment grade rating since 1995

Long Term: AA- (Stable) by CRISIL, ICRA, CARE

Short Term: A1+ by CRISIL, ICRA

### **Asirvad Microfinance:**

Long Term: A+ (Stable) by CRISIL, CARE

Short Term: A1+ by CRISIL

## **Housing Finance:**

Long Term: A+ (Stable) by CRISIL

Short Term: A1+ by CRISIL

#### MARGINAL COST OF BORROWING



# Q4 FY17 RESULTS: MANAPPURAM FINANCE: RESULT ANALYSIS











# Q4 FY17 RESULTS: MANAPPURAM FINANCE: RESULT ANALYSIS







ROE %

→ROA %





# Q4 FY17 RESULTS: MANAPPURAM FINANCE: GOLD AUM UPDATE









# Q4 FY17 RESULTS: MANAPPURAM FINANCE: GOLD AUM UPDATE









## Q4 FY17 RESULTS: ASIRVAD MICROFINANCE: KEY HIGHLIGHTS



| <b>FY17</b> 17,959.4 | FY16                                                                                                 | YOY %                                                                                                                                                                   | Q4 FY17                                                                                                                                                                                                                                          | O 4 EV40