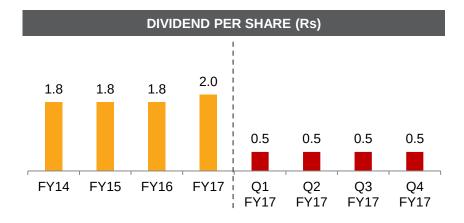

GNPA \* 1.96%

BV / Share Rs 39.93 EPS Rs 9.53

Dividend / Share FY17: Rs 2.00 Share of New Businesses 19.0%

**Total Branches** 

4,152

No of Live Customers
3.3 mn

AUM: Assets Under Management, Net Profit: PAT after Minority Interest