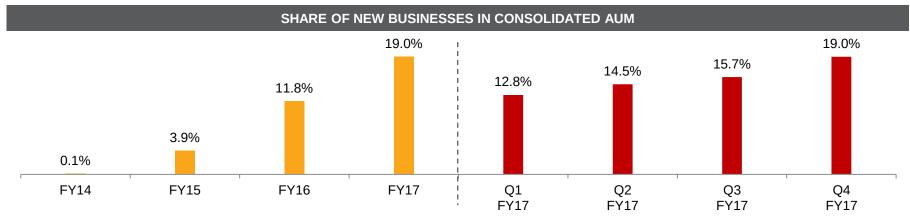

GNPA \* 1.96%

BV / Share Rs 39.93 EPS Rs 9.53

Dividend / Share FY17: Rs 2.00 Share of New Businesses 19.0%

**Total Branches** 

4,152

No of Live Customers
3.3 mn

AUM: Assets Under Management, Net Profit: PAT after Minority Interest