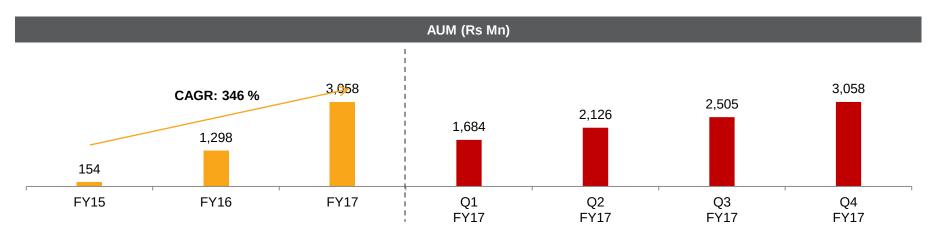

## Q4 FY17 RESULTS: CONSOLIDATED AUM UPDATE

| CONSOLIDATED AUM (Rs Mn) |          |          |           |           |           |           |           |           |
|--------------------------|----------|----------|-----------|-----------|-----------|-----------|-----------|-----------|
| Particulars (Rs Mn)      | FY14     | FY15     | FY16      | FY17      | Q1FY17    | Q2FY17    | Q3FY17    | Q4FY17    |
| Gold Loans               | 81,552.4 | 92,244.8 | 100,806.0 | 111,245.3 | 113,451.0 | 123,827.0 | 122,672.0 | 111,245.3 |
| Microfinance             | 0.0      | 3,220.0  | 9,988.0   | 17,959.4  | 12,368.0  | 15,705.0  | 16,504.0  | 17,959.4  |
| Housing Finance          | 0.0      | 21.9     | 1,286.0   | 3,104.1   | 1,705.0   | 2,134.0   | 2,630.0   | 3,104.1   |
| Vehicle Finance          | 0.0      | 153.7    | 1,297.7   | 3,058.3   | 1,684.0   | 2,126.0   | 2,505.0   | 3,058.3   |
| Other Loans              | 78.3     | 295.0    | 952.0     | 1,204.8   | 932.0     | 1,109.0   | 1,233.0   | 1,204.8   |
| Total                    | 81,630.7 | 95,935.4 | 114,329.7 | 136,572.0 | 130,140.0 | 144,901.0 | 145,544.0 | 136,572.0 |