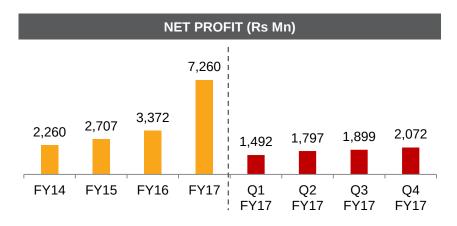

# Q4 FY17 RESULTS: MANAPPURAM FINANCE: RESULT ANALYSIS

# Q4 FY17 RESULTS: MANAPPURAM FINANCE: RESULT ANALYSIS

ROE %

→ROA %