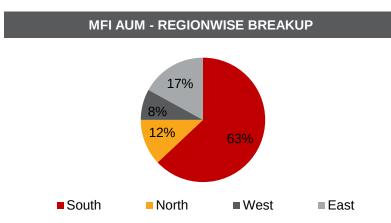

3%       195.80       125.91       55.5%       261.77         522.20       98.20       431.8%       396.30       39.30       908.4%       68.72         206.00       110.13       87.0%       65.40       31.37       108.5%       48.47         523.10       362.65       44.2%       (135.10)       117.98       -214.5%       241.52         179.70       123.12       46.0%       (60.50)       37.14       -262 |

## Q4 FY17 RESULTS: **ASIRVAD MICROFINANCE: RESULT ANALYSIS**





**NPA ANALYSIS % \*** 

0.10%

0.05%

Q1

FY17

4.66%

1.36%

FY17

→ GNPA %

0.11%

0.08%

FY16

0.03%

0.03%

FY15



4.66%

1.36%

Q4

FY17





**──**NNPA % \* NPA recognised at 90 Days

0.16%

0.00%

Q3

FY17

0.17%

Q2

FY17

0.07%

## Q4 FY17 RESULTS: ASIRVAD MICROFINANCE: AUM UPDATE



### **PAN INDIA PRESENCE**







## Q4 FY17 RESULTS: HOUSING FINANCE: BUSINESS UPDATE



#### **AFFORDABLE HOUSING**

- Started commercial operations in January 2015.
- Focus on Affordable Housing for Mid to Low income Group.
- Focus on South and West of India.
- Rated A+/Stable (Long Term) & A1+ (Short Term) by CRISIL

| HOUSING FINANCE METRICS     |       |  |  |  |  |
|-----------------------------|-------|--|--|--|--|
| AUM (Rs Mn) – Mar 2017      | 3,104 |  |  |  |  |
| Branch Network              | 35    |  |  |  |  |
| Number of States            | 6     |  |  |  |  |
| Average Ticket Size (Rs mn) | 0.9   |  |  |  |  |
| Average Yield (%)           | 15.3% |  |  |  |  |
| GNPA %                      | 1.45% |  |  |  |  |



## Q4 FY17 RESULTS: VEHICLE FINANCE: BUSINESS UPDATE



#### **VEHICLE FINANCE**

- Star