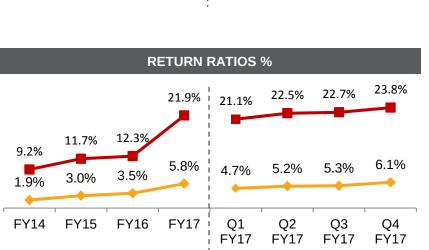

# Q4 FY17 RESULTS: MANAPPURAM FINANCE: RESULT ANALYSIS

# Q4 FY17 RESULTS: MANAPPURAM FINANCE: RESULT ANALYSIS

ROE %

→ROA %