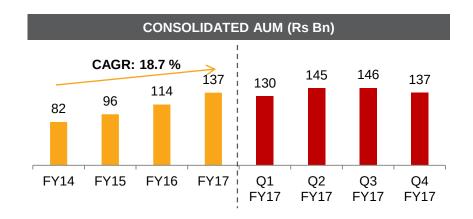

## Q4 FY17 RESULTS: CONSOLIDATED AUM UPDATE

| CONSOLIDATED AUM (Rs Mn) |          |          |           |           |           |           |           |           |
|--------------------------|----------|----------|-----------|-----------|-----------|-----------|-----------|-----------|
| Particulars (Rs Mn)      | FY14     | FY15     | FY16      | FY17      | Q1FY17    | Q2FY17    | Q3FY17    | Q4FY17    |
| Gold Loans               | 81,552.4 | 92,244.8 | 100,806.0 | 111,245.3 | 113,451.0 | 123,827.0 | 122,672.0 | 111,245.3 |
| Microfinance             | 0.0      | 3,220.0  | 9,988.0   | 17,959.4  | 12,368.0  | 15,705.0  | 16,504.0  | 17,959.4  |
| Housing Finance          | 0.0      | 21.9     | 1,286.0   | 3,104.1   | 1,705.0   | 2,134.0   | 2,630.0   | 3,104.1   |
| Vehicle Finance          | 0.0      | 153.7    | 1,297.7   | 3,058.3   | 1,684.0   | 2,126.0   | 2,505.0   | 3,058.3   |
| Other Loans              | 78.3     | 295.0    | 952.0     | 1,204.8   | 932.0     | 1,109.0   | 1,233.0   | 1,204.8   |
| Total                    | 81,630.7 | 95,935.4 | 114,329.7 | 136,572.0 | 130,140.0 | 144,901.0 | 145,544.0 | 136,572.0 |

# Q4 FY17 RESULTS: CONSOLIDATED RESULT HIGHLIGHTS

AUM Rs 136,572 Mn (+ 19.5 % YoY) Net Profit FY17: Rs 7,558.5 Mn (+114 % YoY)

Networth Rs 33,618 Mn ROA 5.1% ROE 24.4%

Capital Adequacy \* 25.9%

Borrowing Cost \* 9.7%