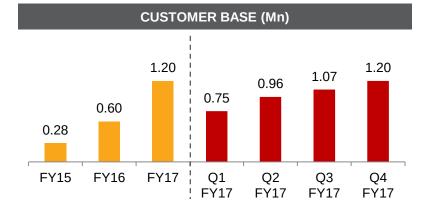

195.80       125.91       55.5%       261.77         522.20       98.20       431.8%       396.30       39.30       908.4%       68.72         206.00       110.13       87.0%       65.40       31.37       108.5%       48.47         523.10       362.65       44.2%       (135.10)       117.98       -214.5%       241.52         179.70       123.12       46.0%       (60.50)       37.14       -262 |

## Q4 FY17 RESULTS: **ASIRVAD MICROFINANCE: RESULT ANALYSIS**





**NPA ANALYSIS % \*** 

0.10%

0.05%

Q1

FY17

4.66%

1.36%

FY17

→ GNPA %

0.11%

0.08%

FY16

0.03%

0.03%

FY15



4.66%

1.36%

Q4

FY17





**──**NNPA % \* NPA recognised at 90 Days

0.16%

0.00%

Q3

FY17

0.17%

Q2

FY17

0.07%

## Q4 FY17 RESULTS: ASIRVAD MICROFINANCE: AUM UPDATE



### **PAN INDIA PRESENCE**







## Q4 FY17 RESULTS: HOUSING FINANCE: BUSINESS UPDATE



#### **AFFORDABLE HOUSING**

- Started commercial operations in January 2015.
- Focus on Affordable Housing for Mid to Low income Group.
- Focus on South and West of India.
- Rated A+/Stable (Long Term) & A1+ (Short Term) by CRISIL

| HOUSING FINANCE METRICS     |       |  |  |  |  |
|-----------------------------|-------|--|--|--|--|
| AUM (Rs Mn) – Mar 2017      | 3,104 |  |  |  |  |
| Branch Network              | 35    |  |  |  |  |
| Number of States            | 6     |  |  |  |  |
| Average Ticket Size (Rs mn) | 0.9   |  |  |  |  |
| Average Yield (%)           | 15.3% |  |  |  |  |
| GNPA %                      | 1.45% |  |  |  |  |



## Q4 FY17 RESULTS: VEHICLE FINANCE: BUSINESS UPDATE



#### **VEHICLE FINANCE**

- Starte