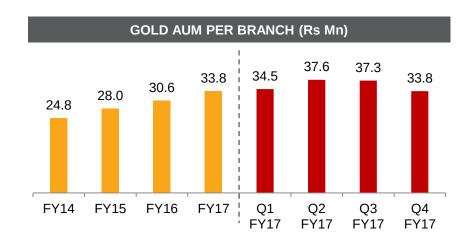

,140.0 | 144,901.0 | 145,544.0 | 136,572.0 |



# Q4 FY17 RESULTS: MANAPPURAM FINANCE: BORROWING PROFILE







## **COST OF BORROWING %**



#### **CREDIT RATING**

## **Manappuram Finance:**

Investment grade rating since 1995

Long Term: AA- (Stable) by CRISIL, ICRA, CARE

Short Term: A1+ by CRISIL, ICRA

### **Asirvad Microfinance:**

Long Term: A+ (Stable) by CRISIL, CARE

Short Term: A1+ by CRISIL

## **Housing Finance:**

Long Term: A+ (Stable) by CRISIL

Short Term: A1+ by CRISIL

#### MARGINAL COST OF BORROWING



# Q4 FY17 RESULTS: MANAPPURAM FINANCE: RESULT ANALYSIS











# Q4 FY17 RESULTS: MANAPPURAM FINANCE: RESULT ANALYSIS







ROE %

→ROA %





# Q4 FY17 RESULTS: MANAPPURAM FINANCE: GOLD AUM UPDATE









# Q4 FY17 RESULTS: MANAPPURAM FINANCE: GOLD AUM UPDATE









## Q4 FY17 RESULTS: ASIRVAD MICROFINANCE: KEY HIGHLIGHTS



| <b>FY17</b> 17,959.4 | FY16                                                                                                 | YOY %                                                                                                                                                                   | Q4 FY17                                                                                                                                                                                                                                          | O 4 EV40