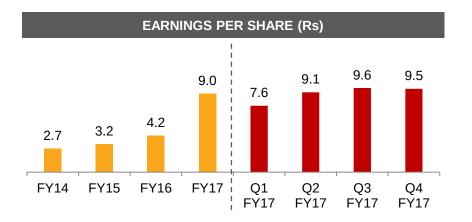

GNPA \* 1.96%

BV / Share Rs 39.93 EPS Rs 9.53

Dividend / Share FY17: Rs 2.00 Share of New Businesses 19.0%

**Total Branches** 

4,152

No of Live Customers
3.3 mn

AUM: Assets Under Management, Net Profit: PAT after Minority Interest