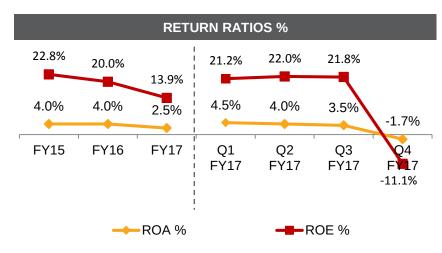

# Q4 FY17 RESULTS: MANAPPURAM FINANCE: RESULT ANALYSIS

# Q4 FY17 RESULTS: MANAPPURAM FINANCE: RESULT ANALYSIS

ROE %

→ROA %