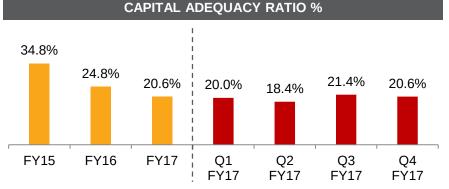

# Q4 FY17 RESULTS: MANAPPURAM FINANCE: RESULT ANALYSIS

# Q4 FY17 RESULTS: MANAPPURAM FINANCE: RESULT ANALYSIS

ROE %

→ROA %