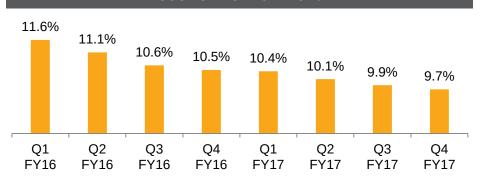

52.4 | 92,244.8 | 100,806.0 | 111,245.3 | 113,451.0 | 123,827.0 | 122,672.0 | 111,245.3 |
| Microfinance             | 0.0      | 3,220.0  | 9,988.0   | 17,959.4  | 12,368.0  | 15,705.0  | 16,504.0  | 17,959.4  |
| Housing Finance          | 0.0      | 21.9     | 1,286.0   | 3,104.1   | 1,705.0   | 2,134.0   | 2,630.0   | 3,104.1   |
| Vehicle Finance          | 0.0      | 153.7    | 1,297.7   | 3,058.3   | 1,684.0   | 2,126.0   | 2,505.0   | 3,058.3   |
| Other Loans              | 78.3     | 295.0    | 952.0     | 1,204.8   | 932.0     | 1,109.0   | 1,233.0   | 1,204.8   |
| Total                    | 81,630.7 | 95,935.4 | 114,329.7 | 136,572.0 | 130,140.0 | 144,901.0 | 145,544.0 | 136,572.0 |



# Q4 FY17 RESULTS: MANAPPURAM FINANCE: BORROWING PROFILE







## **COST OF BORROWING %**



#### **CREDIT RATING**

## **Manappuram Finance:**

Investment grade rating since 1995

Long Term: AA- (Stable) by CRISIL, ICRA, CARE

Short Term: A1+ by CRISIL, ICRA

### **Asirvad Microfinance:**

Long Term: A+ (Stable) by CRISIL, CARE

Short Term: A1+ by CRISIL

## **Housing Finance:**

Long Term: A+ (Stable) by CRISIL

Short Term: A1+ by CRISIL

#### MARGINAL COST OF BORROWING



# Q4 FY17 RESULTS: MANAPPURAM FINANCE: RESULT ANALYSIS











# Q4 FY17 RESULTS: MANAPPURAM FINANCE: RESULT ANALYSIS







ROE %

→ROA %





# Q4 FY17 RESULTS: MANAPPURAM FINANCE: GOLD AUM UPDATE









# Q4 FY17 RESULTS: MANAPPURAM FINANCE: GOLD AUM UPDATE









## Q4 FY17 RESULTS: ASIRVAD MICROFINANCE: KEY HIGHLIGHTS



| <b>FY17</b> 17,959.4 | FY16