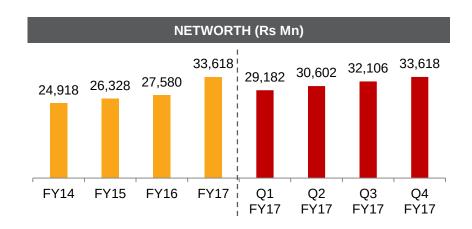

# Q4 FY17 RESULTS: CONSOLIDATED RESULT HIGHLIGHTS

AUM Rs 136,572 Mn (+ 19.5 % YoY) Net Profit FY17: Rs 7,558.5 Mn (+114 % YoY)

Networth Rs 33,618 Mn ROA 5.1% ROE 24.4%

Capital Adequacy \* 25.9%

Borrowing Cost \* 9.7%