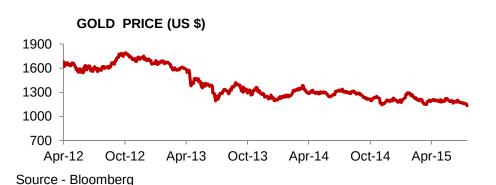

system for MIS reporting

MANAPPURAM FINANCE FELICITATED AS WINNER OF "KMA NASSCOM IT INNOVATIONS AWARD 2014" IN 2015



# UNDERSTANDING OUR EVOLUTION PHASE 1: FY08 - FY12





- Higher Loan To Value (LTV) up to 85%
- Lower Cost of Funds due to Eligibility under Priority Sector Lending
- Supported by Buoyant Economic Growth
- Long Tenure Products supported by Rising Gold Prices
- Strong Competitive Positioning Better LTV, Lower interest rate compared to Moneylenders, Prompt Disbursement, Convenience of Place/time

### SUPPORTED BY RISING GOLD PRICES....



Company witnessed CAGR of ~95% in AUM over FY08 - FY12.

**Branch Network grew by 7x over FY08 - FY12.** 

Strong Execution Capabilities and well defined systems and processes.

# UNDERSTANDING OUR EVOLUTION PHASE 2: FY12 - FY14









## **Regulatory Changes by RBI-**

- Mar 2012 : Removal of Priority Sector Lending Status
   led to Higher Borrowing Cost.
- Mar 2012 : Cap on LTV to not exceed more than 60%
  - Weakened the Competitive positioning vis-à-vis Banks and Moneylenders.
  - Higher LTV Focused customers moved to Moneylenders whereas Interest Rate sensitive customers moved to Banks.
- Cap on Maximum Borrowing up to Rs. 2.5 Mn.

#### Fall in Gold Prices -

Peak LTV was 85% for FY12 and Long Tenure portfolio.

Negative Operating Leverage resulted into fall in Return Ratios and Profitability.

# UNDERSTANDING OUR EVOLUTION PHASE 3: FY15 ONWARDS







## Sept - 2013: Regulatory Changes by RBI-

- Increased the loan-to-value (LTV) ratio for gold loans to 75 per cent -
  - Resulting into Level Playing Field for NBF