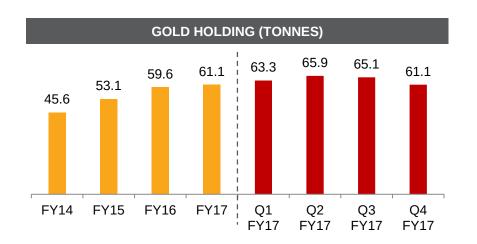

30,140.0 | 144,901.0 | 145,544.0 | 136,572.0 |



# Q4 FY17 RESULTS: MANAPPURAM FINANCE: BORROWING PROFILE







## **COST OF BORROWING %**



#### **CREDIT RATING**

## **Manappuram Finance:**

Investment grade rating since 1995

Long Term: AA- (Stable) by CRISIL, ICRA, CARE

Short Term: A1+ by CRISIL, ICRA

### **Asirvad Microfinance:**

Long Term: A+ (Stable) by CRISIL, CARE

Short Term: A1+ by CRISIL

## **Housing Finance:**

Long Term: A+ (Stable) by CRISIL

Short Term: A1+ by CRISIL

#### MARGINAL COST OF BORROWING



# Q4 FY17 RESULTS: MANAPPURAM FINANCE: RESULT ANALYSIS











# Q4 FY17 RESULTS: MANAPPURAM FINANCE: RESULT ANALYSIS







ROE %

→ROA %





# Q4 FY17 RESULTS: MANAPPURAM FINANCE: GOLD AUM UPDATE









# Q4 FY17 RESULTS: MANAPPURAM FINANCE: GOLD AUM UPDATE









## Q4 FY17 RESULTS: ASIRVAD MICROFINANCE: KEY HIGHLIGHTS



| <b>FY17</b> 17,959.4 | FY16                                                                                                 | YOY %                                                                                                                                                                   | Q4 FY17                                                                                                                                                                                                                                          | O 4 EV40