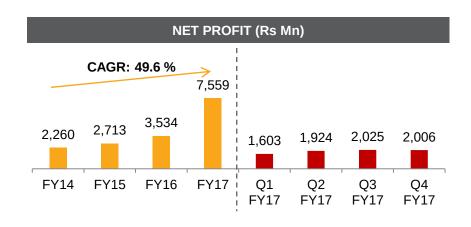

# Q4 FY17 RESULTS: CONSOLIDATED RESULT HIGHLIGHTS

AUM Rs 136,572 Mn (+ 19.5 % YoY) Net Profit FY17: Rs 7,558.5 Mn (+114 % YoY)

Networth Rs 33,618 Mn ROA 5.1% ROE 24.4%

Capital Adequacy \* 25.9%

Borrowing Cost \* 9.7%

# Q4 FY17 RESULTS: CONSOLIDATED PROFIT & LOSS STATEMENT

| Particulars (Rs Mn)          | FY17     | FY16     | YOY %  | Q4 FY17 | Q4 FY16 | YOY %  | Q3 FY17 | Q0Q %   |
|------------------------------|----------|----------|--------|---------|---------|--------|---------|---------|
| Closing AUM (Rs Bn)          | 137      | 114      | 19.5%  | 137     | 114     | 19.5%  | 146     | -6.2%   |
| Interest income              | 33,762.5 | 23,489.6 | 43.7%  | 8,958.8 | 6,503.2 | 37.8%  | 8,977.3 | -0.2%   |
| Other Operating Income       | 114.5    | 112.7    | 1.6%   | 29.2    | 21.5    | 35.5%  | 27.8    | 4.8%    |
| Income from Operations       | 33,876.9 | 23,602.3 | 43.5%  | 8,988.0 | 6,524.7 | 37.8%  | 9,005.1 | -0.2%   |
| Finance expenses             | 11,687.1 | 9,473.9  | 23.4%  | 2,904.2 | 2,357.8 | 23.2%  | 3,174.2 | -8.5%   |
| Net interest income          | 22,189.9 | 14,128.4 | 57.1%  | 6,083.8 | 4,166.9 | 46.0%  | 5,830.9 | 4.3%    |
| Employee expenses            | 5,025.8  | 4,300.9  | 16.9%  | 1,254.3 | 1,114.3 | 12.6%  | 1,303.3 | -3.8%   |
| Other operating expenses     | 4,627.0  | 4,030.4  | 14.8%  | 1,429.6 | 965.4   | 48.1%  | 1,081.8 | 32.1%   |
| Pre provision profit         | 12,537.1 | 5,797.1  | 116.3% | 3,399.8 | 2,087.1 | 62.9%  | 3,445.9 | -1.3%   |
| Provisions/Bad debts         | 1,092.1  | 423.4    | 158.0% | 406.2   | 127.5   | 218.5% | 351.7   | 15.5%   |
| Other Income                 | 212.2    | 110.0    | 92.9%  | 67.1    | 30.2    | 122.4% | 46.8    | 43.2%   |
| Profit before Tax            | 11,657.2 | 5,483.8  | 112.6% | 3,060.7 | 1,989.8 | 53.8%  | 3,141.0 | -2.6%   |
| Tax                          | 4,072.3  | 1,932.3  | 110.8% | 1,060.7 | 684.0   | 55.1%  | 1,104.9 | -4.0%   |
| PAT before Minority Interest | 7,584.9  | 3,551.6  | 113.6% | 2,000.0 | 1,305.8 | 53.2%  | 2,036.1 | -1.8%   |
| Minority Interest            | 26.4     | 17.9     | 47.6%  | (5.8)   | (1.2)   | 387.3% | 10.7    | -153.6% |
| PAT                          | 7,558.5  | 3,533.7  | 113.9% | 2,005.8 | 1,307.0 | 53.5%  | 2,025.4 | -1.0%   |
|                              |          |          |        |         |         |        |         |         |