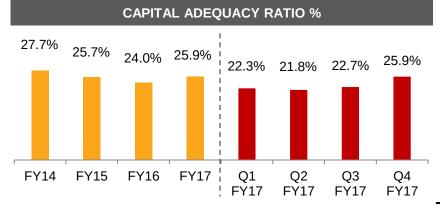

# Q4 FY17 RESULTS: CONSOLIDATED RESULT HIGHLIGHTS

AUM Rs 136,572 Mn (+ 19.5 % YoY) Net Profit FY17: Rs 7,558.5 Mn (+114 % YoY)

Networth Rs 33,618 Mn ROA 5.1% ROE 24.4%

Capital Adequacy \* 25.9%

Borrowing Cost \* 9.7%

<sup>\*</sup> Calculated on standalone basis