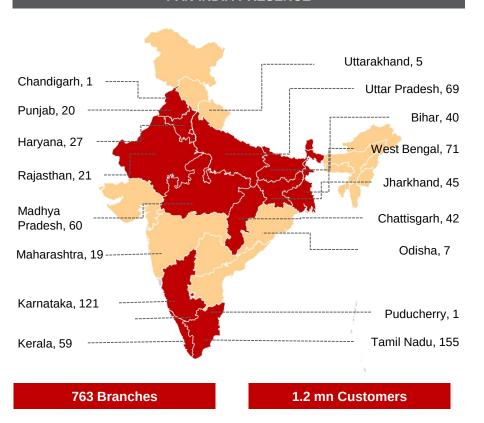

9.3%       195.80       125.91       55.5%       261.77         522.20       98.20       431.8%       396.30       39.30       908.4%       68.72         206.00       110.13       87.0%       65.40       31.37       108.5%       48.47         523.10       362.65       44.2%       (135.10)       117.98       -214.5%       241.52         179.70       123.12       46.0%       (60.50)       37.14       -262 |

## Q4 FY17 RESULTS: **ASIRVAD MICROFINANCE: RESULT ANALYSIS**





**NPA ANALYSIS % \*** 

0.10%

0.05%

Q1

FY17

4.66%

1.36%

FY17

→ GNPA %

0.11%

0.08%

FY16

0.03%

0.03%

FY15



4.66%

1.36%

Q4

FY17





**──**NNPA % \* NPA recognised at 90 Days

0.16%

0.00%

Q3

FY17

0.17%

Q2

FY17

0.07%

## Q4 FY17 RESULTS: ASIRVAD MICROFINANCE: AUM UPDATE



### **PAN INDIA PRESENCE**







## Q4 FY17 RESULTS: HOUSING FINANCE: BUSINESS UPDATE



#### **AFFORDABLE HOUSING**

- Started commercial operations in January 2015.
- Focus on Affordable Housing for Mid to Low income Group.
- Focus on South and West of India.
- Rated A+/Stable (Long Term) & A1+ (Short Term) by CRISIL

| HOUSING FINANCE METRICS     |       |  |  |  |  |
|-----------------------------|-------|--|--|--|--|
| AUM (Rs Mn) – Mar 2017      | 3,104 |  |  |  |  |
| Branch Network              | 35    |  |  |  |  |
| Number of States            | 6     |  |  |  |  |
| Average Ticket Size (Rs mn) | 0.9   |  |  |  |  |
| Average Yield (%)           | 15.3% |  |  |  |  |
| GNPA %                      | 1.45% |  |  |  |  |



## Q4 FY17 RESULTS: VEHICLE FINANCE: BUSINESS UPDATE



#### **VEHICLE FINANCE**

- St