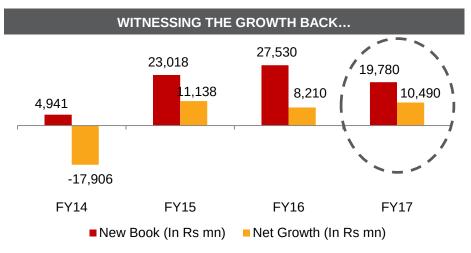

# Q4 FY17 RESULTS: MANAPPURAM FINANCE: RESULT ANALYSIS

# Q4 FY17 RESULTS: MANAPPURAM FINANCE: RESULT ANALYSIS

ROE %

→ROA %