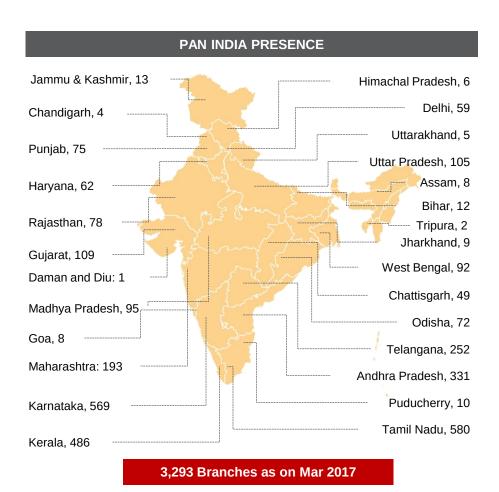

GNPA \* 1.96%

BV / Share Rs 39.93 EPS Rs 9.53

Dividend / Share FY17: Rs 2.00 Share of New Businesses 19.0%

**Total Branches** 

4,152

No of Live Customers
3.3 mn

AUM: Assets Under Management, Net Profit: PAT after Minority Interest