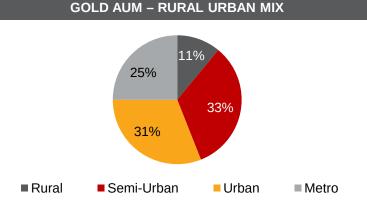

| 81,630.7 | 95,935.4 | 114,329.7 | 136,572.0 | 130,140.0 | 144,901.0 | 145,544.0 | 136,572.0 |



# Q4 FY17 RESULTS: MANAPPURAM FINANCE: BORROWING PROFILE







## **COST OF BORROWING %**



#### **CREDIT RATING**

## **Manappuram Finance:**

Investment grade rating since 1995

Long Term: AA- (Stable) by CRISIL, ICRA, CARE

Short Term: A1+ by CRISIL, ICRA

### **Asirvad Microfinance:**

Long Term: A+ (Stable) by CRISIL, CARE

Short Term: A1+ by CRISIL

## **Housing Finance:**

Long Term: A+ (Stable) by CRISIL

Short Term: A1+ by CRISIL

#### MARGINAL COST OF BORROWING



# Q4 FY17 RESULTS: MANAPPURAM FINANCE: RESULT ANALYSIS











# Q4 FY17 RESULTS: MANAPPURAM FINANCE: RESULT ANALYSIS







ROE %

→ROA %





# Q4 FY17 RESULTS: MANAPPURAM FINANCE: GOLD AUM UPDATE









# Q4 FY17 RESULTS: MANAPPURAM FINANCE: GOLD AUM UPDATE









## Q4 FY17 RESULTS: ASIRVAD MICROFINANCE: KEY HIGHLIGHTS



| <b>FY17</b> 17,959.4 | FY16                                                                                                 | YOY %                                                                                                                                                                   | Q4 FY17                                                                                                                                                                                                                                          | O 4 EV40