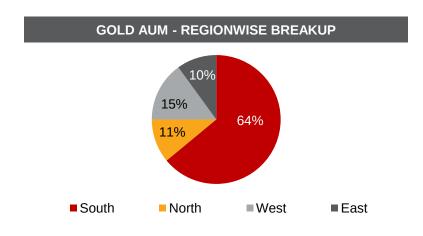

| 81,630.7 | 95,935.4 | 114,329.7 | 136,572.0 | 130,140.0 | 144,901.0 | 145,544.0 | 136,572.0 |



# Q4 FY17 RESULTS: MANAPPURAM FINANCE: BORROWING PROFILE







## **COST OF BORROWING %**



#### **CREDIT RATING**

## **Manappuram Finance:**

Investment grade rating since 1995

Long Term: AA- (Stable) by CRISIL, ICRA, CARE

Short Term: A1+ by CRISIL, ICRA

### **Asirvad Microfinance:**

Long Term: A+ (Stable) by CRISIL, CARE

Short Term: A1+ by CRISIL

## **Housing Finance:**

Long Term: A+ (Stable) by CRISIL

Short Term: A1+ by CRISIL

#### MARGINAL COST OF BORROWING



# Q4 FY17 RESULTS: MANAPPURAM FINANCE: RESULT ANALYSIS











# Q4 FY17 RESULTS: MANAPPURAM FINANCE: RESULT ANALYSIS







ROE %

→ROA %





# Q4 FY17 RESULTS: MANAPPURAM FINANCE: GOLD AUM UPDATE









# Q4 FY17 RESULTS: MANAPPURAM FINANCE: GOLD AUM UPDATE









## Q4 FY17 RESULTS: ASIRVAD MICROFINANCE: KEY HIGHLIGHTS



| <b>FY17</b> 17,959.4 | FY16                                                                                                 | YOY %                                                                                                                                                                   | Q4 FY17                                                                                                                                                                                                                                          | O 4 EV40