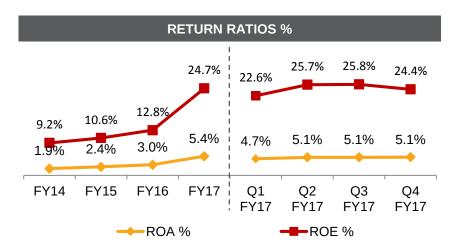

# Q4 FY17 RESULTS: CONSOLIDATED RESULT HIGHLIGHTS

AUM Rs 136,572 Mn (+ 19.5 % YoY) Net Profit FY17: Rs 7,558.5 Mn (+114 % YoY)

Networth Rs 33,618 Mn ROA 5.1% ROE 24.4%

Capital Adequacy \* 25.9%

Borrowing Cost \* 9.7%

# Q4 FY17 RESULTS: MANAPPURAM FINANCE: RESULT ANALYSIS

ROE %

→ROA %