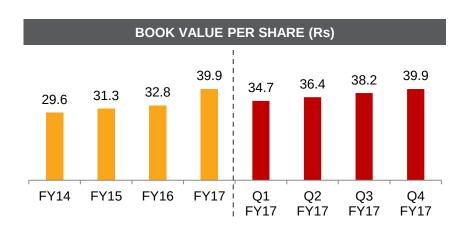

GNPA \* 1.96%

BV / Share Rs 39.93 EPS Rs 9.53

Dividend / Share FY17: Rs 2.00 Share of New Businesses 19.0%

**Total Branches** 

4,152

No of Live Customers
3.3 mn

AUM: Assets Under Management, Net Profit: PAT after Minority Interest