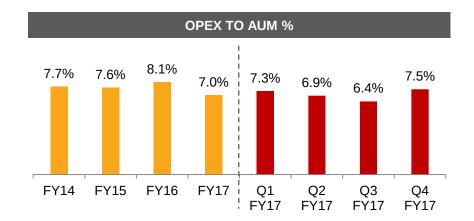

# Q4 FY17 RESULTS: MANAPPURAM FINANCE: RESULT ANALYSIS

# Q4 FY17 RESULTS: MANAPPURAM FINANCE: RESULT ANALYSIS

ROE %

→ROA %