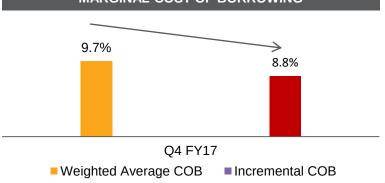

#### MARGINAL COST OF BORROWING

# Q4 FY17 RESULTS: CONSOLIDATED RESULT HIGHLIGHTS

AUM Rs 136,572 Mn (+ 19.5 % YoY) Net Profit FY17: Rs 7,558.5 Mn (+114 % YoY)

Networth Rs 33,618 Mn ROA 5.1% ROE 24.4%

Capital Adequacy \* 25.9%

Borrowing Cost \* 9.7%