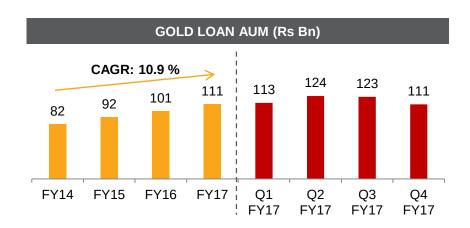

3,058.3   |
| Other Loans              | 78.3     | 295.0    | 952.0     | 1,204.8   | 932.0     | 1,109.0   | 1,233.0   | 1,204.8   |
| Total                    | 81,630.7 | 95,935.4 | 114,329.7 | 136,572.0 | 130,140.0 | 144,901.0 | 145,544.0 | 136,572.0 |



# Q4 FY17 RESULTS: MANAPPURAM FINANCE: BORROWING PROFILE







## **COST OF BORROWING %**



#### **CREDIT RATING**

## **Manappuram Finance:**

Investment grade rating since 1995

Long Term: AA- (Stable) by CRISIL, ICRA, CARE

Short Term: A1+ by CRISIL, ICRA

### **Asirvad Microfinance:**

Long Term: A+ (Stable) by CRISIL, CARE

Short Term: A1+ by CRISIL

## **Housing Finance:**

Long Term: A+ (Stable) by CRISIL

Short Term: A1+ by CRISIL

#### MARGINAL COST OF BORROWING



# Q4 FY17 RESULTS: MANAPPURAM FINANCE: RESULT ANALYSIS











# Q4 FY17 RESULTS: MANAPPURAM FINANCE: RESULT ANALYSIS







ROE %

→ROA %





# Q4 FY17 RESULTS: MANAPPURAM FINANCE: GOLD AUM UPDATE









# Q4 FY17 RESULTS: MANAPPURAM FINANCE: GOLD AUM UPDATE









## Q4 FY17 RESULTS: ASIRVAD MICROFINANCE: KEY HIGHLIGHTS



| <b>FY17</b> 17,959.4 | FY16                                                                                                 | YOY %                                                                                                                                                                   | Q4 FY17