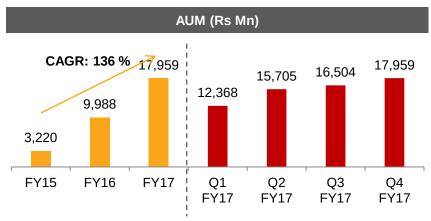

## Q4 FY17 RESULTS: CONSOLIDATED AUM UPDATE

| CONSOLIDATED AUM (Rs Mn) |          |          |           |           |           |           |           |           |
|--------------------------|----------|----------|-----------|-----------|-----------|-----------|-----------|-----------|
| Particulars (Rs Mn)      | FY14     | FY15     | FY16      | FY17      | Q1FY17    | Q2FY17    | Q3FY17    | Q4FY17    |
| Gold Loans               | 81,552.4 | 92,244.8 | 100,806.0 | 111,245.3 | 113,451.0 | 123,827.0 | 122,672.0 | 111,245.3 |
| Microfinance             | 0.0      | 3,220.0  | 9,988.0   | 17,959.4  | 12,368.0  | 15,705.0  | 16,504.0  | 17,959.4  |
| Housing Finance          | 0.0      | 21.9     | 1,286.0   | 3,104.1   | 1,705.0   | 2,134.0   | 2,630.0   | 3,104.1   |
| Vehicle Finance          | 0.0      | 153.7    | 1,297.7   | 3,058.3   | 1,684.0   | 2,126.0   | 2,505.0   | 3,058.3   |
| Other Loans              | 78.3     | 295.0    | 952.0     | 1,204.8   | 932.0     | 1,109.0   | 1,233.0   | 1,204.8   |
| Total                    | 81,630.7 | 95,935.4 | 114,329.7 | 136,572.0 | 130,140.0 | 144,901.0 | 145,544.0 | 136,572.0 |