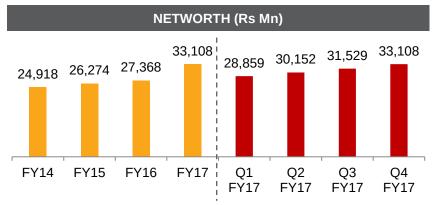

# Q4 FY17 RESULTS: MANAPPURAM FINANCE: RESULT ANALYSIS

# Q4 FY17 RESULTS: MANAPPURAM FINANCE: RESULT ANALYSIS

ROE %

→ROA %