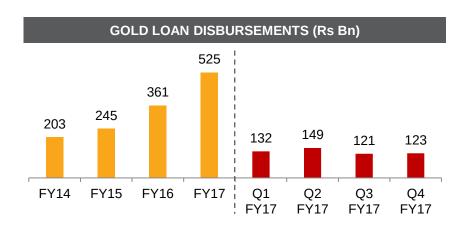

058.3   |
| Other Loans              | 78.3     | 295.0    | 952.0     | 1,204.8   | 932.0     | 1,109.0   | 1,233.0   | 1,204.8   |
| Total                    | 81,630.7 | 95,935.4 | 114,329.7 | 136,572.0 | 130,140.0 | 144,901.0 | 145,544.0 | 136,572.0 |



# Q4 FY17 RESULTS: MANAPPURAM FINANCE: BORROWING PROFILE







## **COST OF BORROWING %**



#### **CREDIT RATING**

## **Manappuram Finance:**

Investment grade rating since 1995

Long Term: AA- (Stable) by CRISIL, ICRA, CARE

Short Term: A1+ by CRISIL, ICRA

### **Asirvad Microfinance:**

Long Term: A+ (Stable) by CRISIL, CARE

Short Term: A1+ by CRISIL

## **Housing Finance:**

Long Term: A+ (Stable) by CRISIL

Short Term: A1+ by CRISIL

#### MARGINAL COST OF BORROWING



# Q4 FY17 RESULTS: MANAPPURAM FINANCE: RESULT ANALYSIS











# Q4 FY17 RESULTS: MANAPPURAM FINANCE: RESULT ANALYSIS







ROE %

→ROA %





# Q4 FY17 RESULTS: MANAPPURAM FINANCE: GOLD AUM UPDATE









# Q4 FY17 RESULTS: MANAPPURAM FINANCE: GOLD AUM UPDATE









## Q4 FY17 RESULTS: ASIRVAD MICROFINANCE: KEY HIGHLIGHTS



| <b>FY17</b> 17,959.4 | FY16                                                                                                 | YOY %                                                                                                                                                                   | Q4 FY17