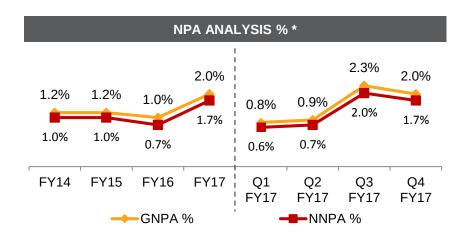

# Q4 FY17 RESULTS: MANAPPURAM FINANCE: RESULT ANALYSIS

# Q4 FY17 RESULTS: MANAPPURAM FINANCE: RESULT ANALYSIS

ROE %

→ROA %