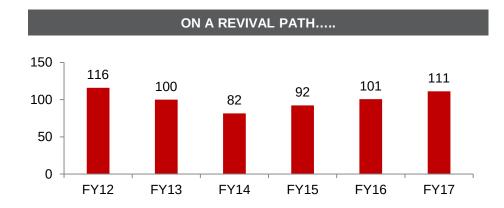

## Q4 FY17 RESULTS: CONSOLIDATED AUM UPDATE

| CONSOLIDATED AUM (Rs Mn) |          |          |           |           |           |           |           |           |
|--------------------------|----------|----------|-----------|-----------|-----------|-----------|-----------|-----------|
| Particulars (Rs Mn)      | FY14     | FY15     | FY16      | FY17      | Q1FY17    | Q2FY17    | Q3FY17    | Q4FY17    |
| Gold Loans               | 81,552.4 | 92,244.8 | 100,806.0 | 111,245.3 | 113,451.0 | 123,827.0 | 122,672.0 | 111,245.3 |
| Microfinance             | 0.0      | 3,220.0  | 9,988.0   | 17,959.4  | 12,368.0  | 15,705.0  | 16,504.0  | 17,959.4  |
| Housing Finance          | 0.0      | 21.9     | 1,286.0   | 3,104.1   | 1,705.0   | 2,134.0   | 2,630.0   | 3,104.1   |
| Vehicle Finance          | 0.0      | 153.7    | 1,297.7   | 3,058.3   | 1,684.0   | 2,126.0   | 2,505.0   | 3,058.3   |
| Other Loans              | 78.3     | 295.0    | 952.0     | 1,204.8   | 932.0     | 1,109.0   | 1,233.0   | 1,204.8   |
| Total                    | 81,630.7 | 95,935.4 | 114,329.7 | 136,572.0 | 130,140.0 | 144,901.0 | 145,544.0 | 136,572.0 |